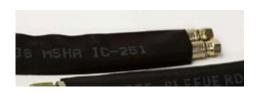

## **SAFE- SLEEVE MSHA**

Easy – to – install, textile MSHA-approved SAFE- SLEEVE is produced from polyester which is recyclable material.

In additional to hoses, SAFE- SLEEVE MSHA protects people near – by a breaking hose and meets the requirements of standards EN ISO 3457 and EN 12999.

Colour black with white printing. Own printing possible.

Length 50m/roll

| SAFE- SLEEVE  | Inner               |
|---------------|---------------------|
| MSHA product  | diameter(mm)        |
| code          | Tolerance +/- 0.5mm |
| MSHA – RD17M  | 17                  |
| MSHA – RD23M  | 23                  |
| MSHA – RD27M  | 27                  |
| MSHA – RD30M  | 30                  |
| MSHA – RD36M  | 36                  |
| MSHA – RD39M  | 39                  |
| MSHA – RD46M  | 46                  |
| MSHA – RD55M  | 55                  |
| MSHA – RD62M  | 62                  |
| MSHA – RD78M  | 78                  |
| MSHA - RD109M | 109                 |
| MSHA – RD125M | 125                 |