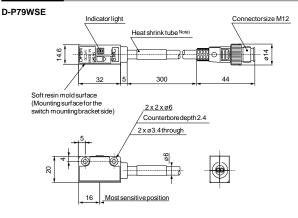

## Dimensions

Note) D-P79WSE = "SE 1 4-"

## **≜**Caution

Please be careful of the mounting direction. The soft resin mold surface must be directed to the switch mounting bracket side.